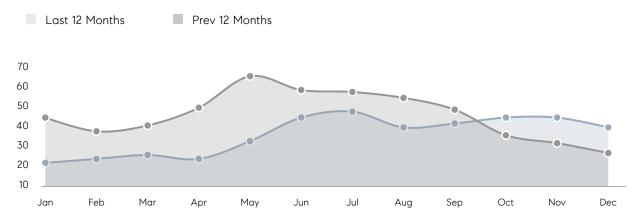

| % OF ASKING PRICE  | 101%      | 98%       |          |
|                | AVERAGE SOLD PRICE | \$673,900 | \$676,359 | 0%       |
|                | # OF CONTRACTS     | 12        | 8         | 50%      |
|                | NEW LISTINGS       | 7         | 7         | 0%       |
| Condo/Co-op/TH | AVERAGE DOM        | 69        | -         | -        |
|                | % OF ASKING PRICE  | 97%       | -         |          |
|                | AVERAGE SOLD PRICE | \$250,000 | -         | -        |
|                | # OF CONTRACTS     | 0         | 0         | 0%       |
|                | NEW LISTINGS       | 0         | 0         | 0%       |
|                |                    |           |           |          |

# Kinnelon

#### DECEMBER 2022

#### Monthly Inventory





#### Listings By Price Range

Contracts By Price Range



COMPASS

 $\sim$   $\sim$   $\sim$   $\sim$   $\sim$ / / / / / / / //// | | | | | / ------

Compass makes no representations or warranties, express or implied, with respect to future market conditions or prices of residential product at the time the subject property or any competitive property is complete and ready for occupancy or with respect to any report, study, finding, recommendation or other information provided by Compass herein. Moreover, no warranty, express or implied, is made or should be assumed regarding the accuracy, adequacy, completeness, legality, reliability, merchantability or fitness for a particular purpose of any information, in part or whole, contained herein. All material is presented with the understand